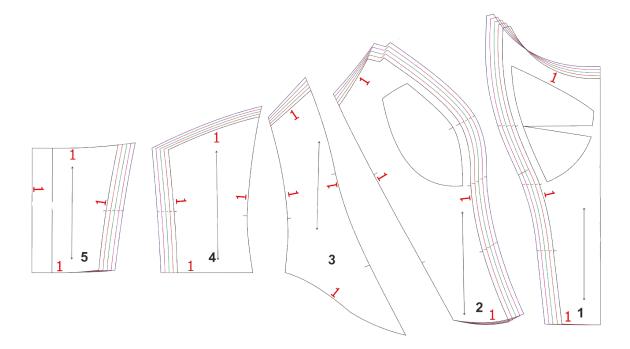

## The pattern consists of 5 parts:

- **1-** the central part of the front (with a fold)
- **2-** second part of the front
- **3-** side front
- 4- side back
- 5- central part of the back