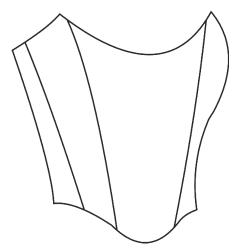

## **CORSET WITH ANGLES!**

I sincerely hope that it will bring you invaluable benefit!

Corset pattern is given in 5 sizes: **XS,S,M,L,XL** 

| THE SIZE           | XS | S  | М  | L  | XL  |
|--------------------|----|----|----|----|-----|
| Bust               | 84 | 88 | 92 | 96 | 100 |
| Girt under<br>bust | 72 | 76 | 80 | 84 | 88  |
| Waist              | 65 | 69 | 73 | 77 | 81  |